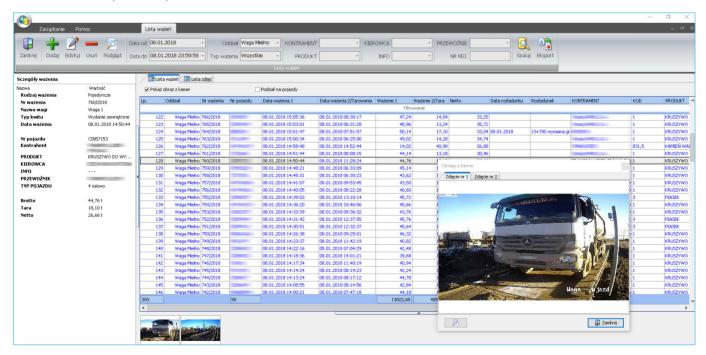

## GSW Remote Viewer Software

GSW Remote Viewer software is used to view data, including photographs, and to generate reports and lists. Data from numerous scales (branches) are collected in the central database.