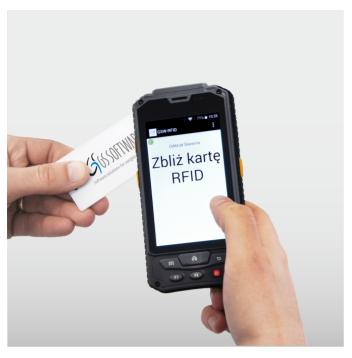

## GSW mobile application

After a RFID card has been hold against a telephone, the mobile application sends the GPS position and the card number to the server.

After a RFID card has been hold against the reader, the card number is sent to the server.