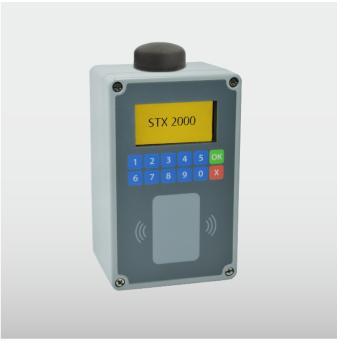

## GSW mobile application

After a RFID card has been hold against a telephone, the mobile application sends the GPS position and the card number to the server.

After a RFID card has been hold against the reader, the card number is sent to the server.