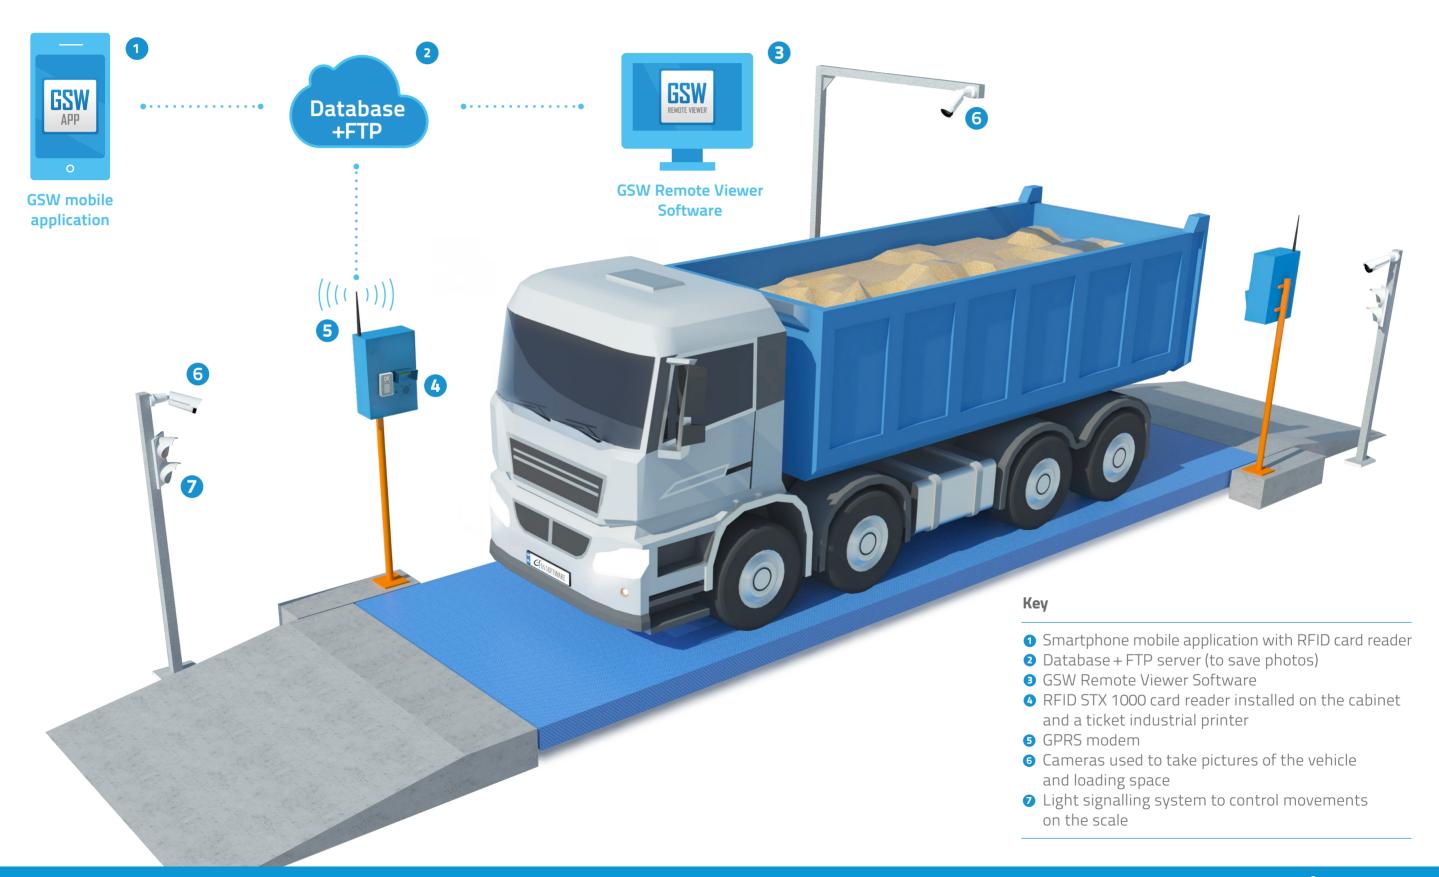

## DEVICES USED TO CONTROL TRANSPORT IN THE PLACE OF UNLOADING

## GSW mobile application

After a RFID card has been hold against a telephone, the mobile application sends the GPS position and the card number to the server.

After a RFID card has been hold against the reader, the card number is sent to the server.

## GSW Remote Viewer Software

GSW Remote Viewer software is used to view data, including photographs, and to generate reports and lists. Data from numerous scales (branches) are collected in the central database.