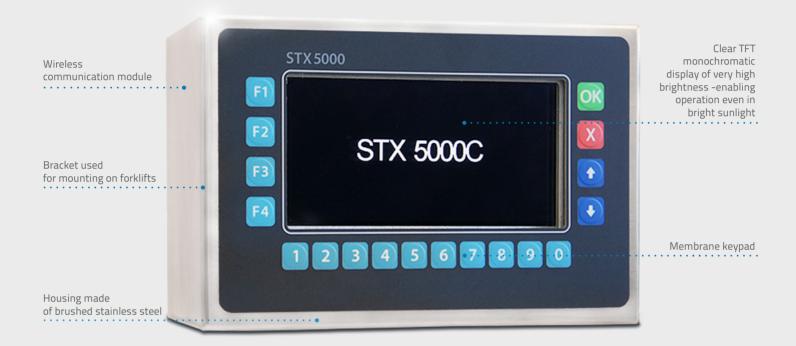

## STX 5000C Mobile terminal for forklifts and loaders

## **TECHNICAL SPECIFICATION**

| CATEGORY                                                                                                                                                                                                                      | PARAMETER                                                                                                |
|-------------------------------------------------------------------------------------------------------------------------------------------------------------------------------------------------------------------------------|----------------------------------------------------------------------------------------------------------|
| COMMUNICATION INTERFACE                                                                                                                                                                                                       |                                                                                                          |
| Type of communication interface<br>Galvanic isolation of the communication port<br>Number of digital inputs<br>Number of digital outputs<br>Timer outputs<br>Display<br>UNICODE character support<br>Display character height | RS 232, RS 485, Ethernet<br>Yes (1 kV)<br>4<br>4<br>Yes<br>TFT high-brightness<br>Yes<br>From 5 to 60 mm |
| CHARACTERISTIC                                                                                                                                                                                                                |                                                                                                          |
| Housing material<br>Dimensions of the housing<br>Keypad type<br>External power supply<br>Holder for mounting on a forklift                                                                                                    | Stainless steel<br>225/150/100mm<br>Membrane<br>12~24 VDC<br>Yes                                         |
| ENVIRONMENTAL LIMITS AND CONFORMITY TO STANDARD                                                                                                                                                                               | DS                                                                                                       |
| Storage temperature<br>Operating temperature<br>Relative humidity<br>Electromagnetic compatibility                                                                                                                            | From -30 to +70 C<br>From -20 to +60 C<br>< 95% without condensation<br>CE                               |